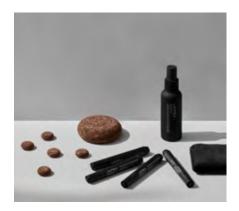

## STARTSET BIRCH & CORK

Set of accessories made from cork or birch. The kit contains four pens, five magnets, a spray bottle for cleaning with water, a board eraser, five spare felt pads, a microfibre cloth and four magnetic holders for each individual pen. Designed by Matti Klenell.

- 4 felt-tip pens + 4 pen holders 1 board eraser + 5 spare felt pads
- 5 magnets
- 1 spray bottle for water
- 1 microfibre cloth

| Article number | Name                                      | Weight kg |
|----------------|-------------------------------------------|-----------|
| 40245-B        | Startset Birch, extra strong magnets      | 1         |
| 40245-C        | Startset Cork, extra strong magnets       | 1         |
| 40245-SC       | Startset Cork Black, extra strong magnets | 1         |