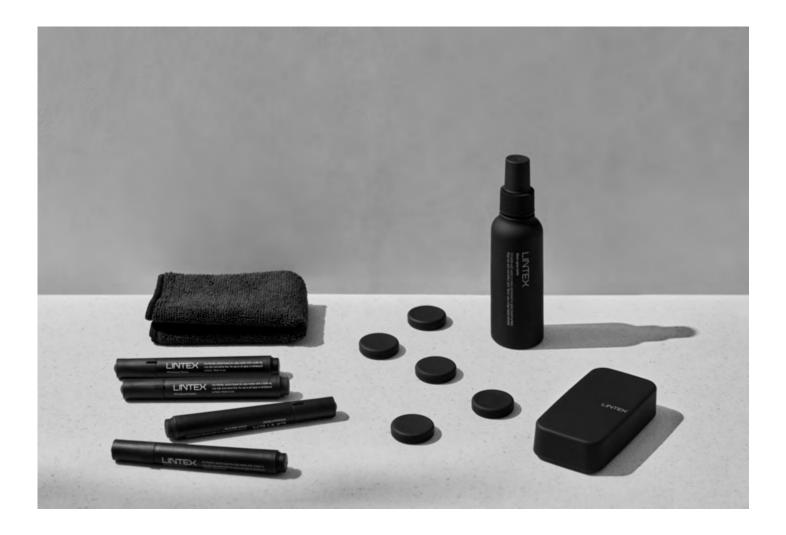

## ACCESSORY KIT

Set of accessories containing four pens, five magnets, a spray bottle for cleaning with water, a board eraser, three felt pads, a microfibre cloth and four magnetic holders for each individual  $\frac{1}{2}$ 

- 4 felt-tip pens + 4 pen holders 1 board eraser + 3 spare felt pads
- 5 magnets
- 1 spray bottle for water 1 microfibre cloth

| Article number | Name                |     | Weight kg |
|----------------|---------------------|-----|-----------|
| 40445          | Accessory kit Black |     | 1         |
| 40446          | Accessory kit Grey  | New | 1         |