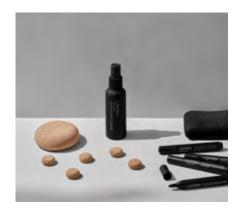

## STARTSET BIRCH & CORK

Set of accessories made from cork or birch. The kit contains four pens, five magnets, a spray bottle for cleaning with water, a board eraser, five spare felt pads, a microfibre cloth and four magnetic holders for each individual pen. Designed by Matti Klenell.

- 4 felt-tip pens + 4 pen holders 1 board eraser + 5 spare felt pads
- 5 magnets
- 1 spray bottle for water
- 1 microfibre cloth

| Article number | Name                                      | Weight kg |
|----------------|-------------------------------------------|-----------|
| 40245-B        | Startset Birch, extra strong magnets      | 1         |
| 40245-C        | Startset Cork, extra strong magnets       | 1         |
| 40245-SC       | Startset Cork Black, extra strong magnets | 1         |