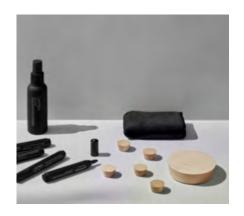

## ACCESSORY KIT

Set of accessories containing four pens, five magnets, a spray bottle for cleaning with water, a board eraser, three felt pads, a microfibre cloth and four magnetic holders for each individual  $\frac{1}{2}$ 

- 4 felt-tip pens + 4 pen holders 1 board eraser + 3 spare felt pads
- 5 magnets
- 1 spray bottle for water 1 microfibre cloth

| Article number | Name                |     | Weight kg |
|----------------|---------------------|-----|-----------|
| 40445          | Accessory kit Black |     | 1         |
| 40446          | Accessory kit Grey  | New | 1         |